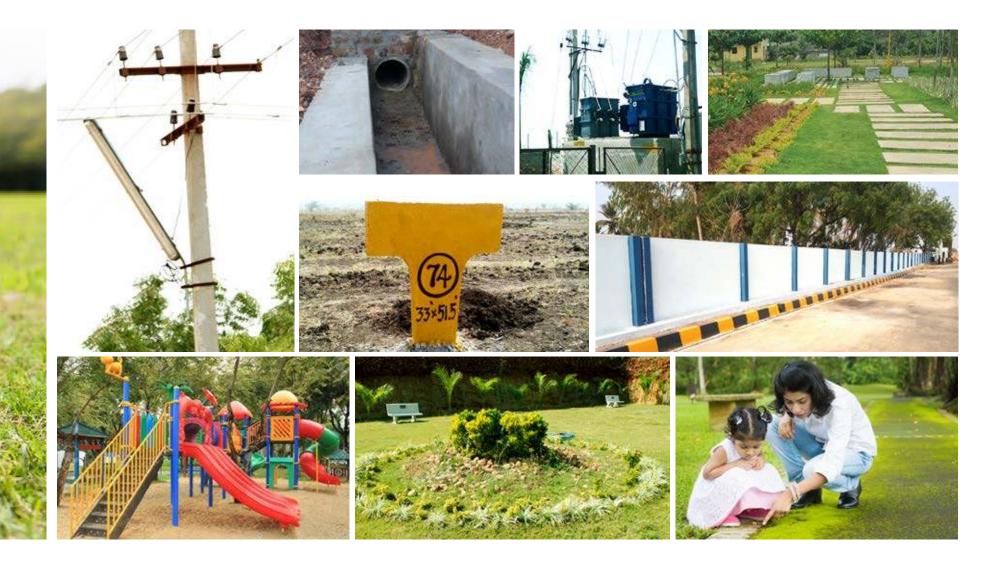

# వెంచర్ ప్రత్యేకతలు

- ఎంట్రన్స్ ఆర్చ్
- 40' అడుగుల BT రోడ్డు
- వెంచర్లో ప్రత్యేక వాటర్ ట్యాంక్
- 🖕 100% వాస్తు ప్రకారం లే అవుట్
- 🖕 స్ట్రీట్ లైట్స్, టాన్స్ఫార్తర్ మరియు ఎలక్టిసిటీ
- చిల్డన్స్ పార్క్ మరియు వెంచర్లో మొక్కల పెంపకం
- ప్రతి ప్లాటుకు నేమ్ బోర్డ్
- డ్రయినేజ్ సదుపాయం
- వెంచర్ చుట్టూ కాంపౌండ్ వాల్
- క్లియర్ టైటిల్

మనం నివసించే ఇల్లు ప్రశాంతతకు నిర్వచనంగా ఉండటమే కాదు, ఆర్ధిక భరోసాను పెంచే విధంగా కూడా వుండాలి. ఆ భరోసాకి చక్కని నిర్వచనం కల్పతరు. బళ్లారి హైవేకి ఆనుకొని నిర్మించటమైంది. భవిష్యత్ అవసరాలకి అనుగుణంగా తారు రోడ్లు, వాటర్ ట్యాంక్ డైనేజీ సిస్టమ్, పిల్లలకి ఆట స్థలాలు, పెద్దలకి పార్క్, స్టీట్ లైట్స్ లాంటి సదుపాయాలు కాక మరెన్నో సదుపాయాలు కల్పతరు ప్రత్యేకత. ఇన్ని ప్రత్యేకతలున్న కల్పతరు భవిష్యత్తుకి ఆర్ధిక భరోసా అనటానికి సందేహం లేదు.