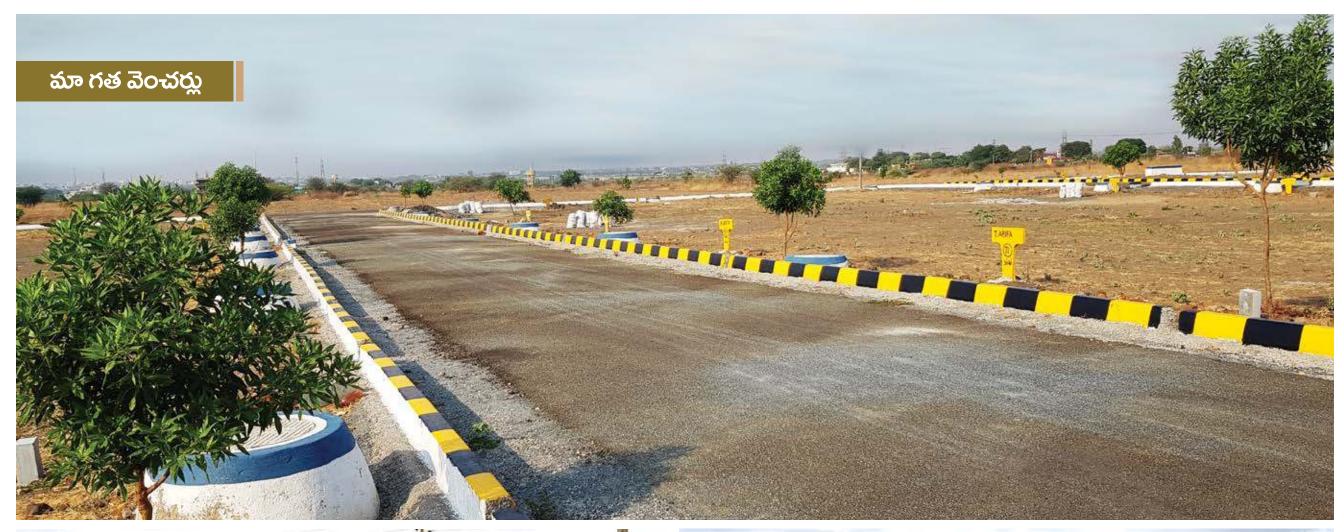

# వెంచర్ ప్రత్యేకతలు

- ఎంట్రన్స్ ఆర్చ్
- 40' అడుగుల BT రోడ్డు
- వెంచర్లో ప్రత్యేక వాటర్ ట్యాంక్
- 🖕 100% వాస్తు ప్రకారం లే అవుట్
- 🖕 స్ట్రీట్ లైట్స్, టాన్స్ఫార్తర్ మరియు ఎలక్టిసిటీ
- చిల్డన్స్ పార్క్ మరియు వెంచర్లో మొక్కల పెంపకం
- ప్రతి ప్లాటుకు నేమ్ బోర్డ్
- డ్రయినేజ్ సదుపాయం
- వెంచర్ చుట్టూ కాంపౌండ్ వాల్
- క్లియర్ టైటిల్

మనం నివసించే ఇల్లు ప్రశాంతతకు నిర్వచనంగా ఉండటమే కాదు, ఆర్ధిక భరోసాను పెంచే విధంగా కూడా వుండాలి. ఆ భరోసాకి చక్కని నిర్వచనం కల్పతరు. బళ్లారి హైవేకి ఆనుకొని నిర్మించటమైంది. భవిష్యత్ అవసరాలకి అనుగుణంగా తారు రోడ్లు, వాటర్ ట్యాంక్ డైనేజీ సిస్టమ్, పిల్లలకి ఆట స్థలాలు, పెద్దలకి పార్క్, స్టీట్ లైట్స్ లాంటి సదుపాయాలు కాక మరెన్నో సదుపాయాలు కల్పతరు ప్రత్యేకత. ఇన్ని ప్రత్యేకతలున్న కల్పతరు భవిష్యత్తుకి ఆర్ధిక భరోసా అనటానికి సందేహం లేదు.