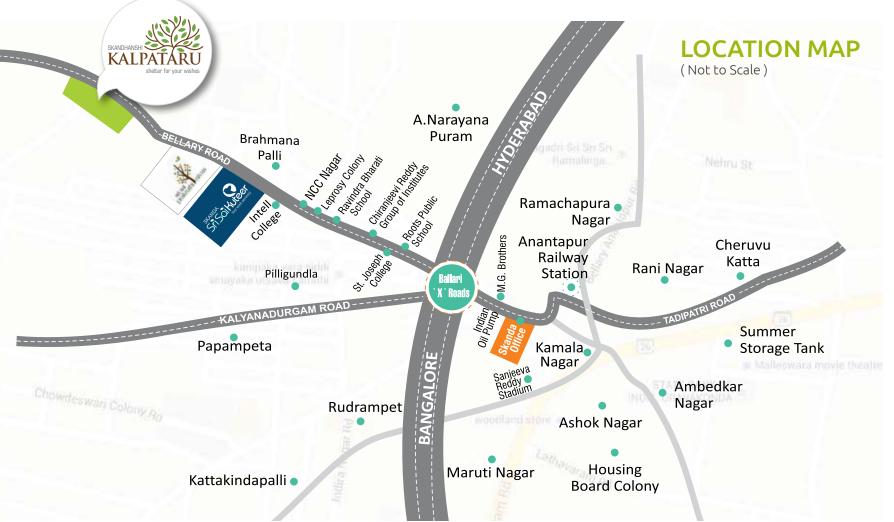

AHUDA APPROVED

# వెంచర్ ప్రత్యేకతలు

- ఎంట్రన్స్ ఆర్చ్
- 40' అడుగుల BT రోడ్డు
- వెంచర్లో ప్రత్యేక వాటర్ ట్యాంక్
- 🖕 100% వాస్తు ప్రకారం లే అవుట్
- 🖕 స్ట్రీట్ లైట్స్, టాన్స్ఫార్తర్ మరియు ఎలక్టిసిటీ
- చిల్డన్స్ పార్క్ మరియు వెంచర్లో మొక్కల పెంపకం
- ప్రతి ప్లాటుకు నేమ్ బోర్డ్
- డ్రయినేజ్ సదుపాయం
- వెంచర్ చుట్టూ కాంపౌండ్ వాల్
- క్లియర్ టైటిల్



మనం నివసించే ఇల్లు ప్రశాంతతకు నిర్వచనంగా ఉండటమే కాదు, ఆర్ధిక భరోసాను పెంచే విధంగా కూడా వుండాలి. ఆ భరోసాకి చక్కని నిర్వచనం కల్పతరు. బళ్లారి హైవేకి ఆనుకొని నిర్మించటమైంది. భవిష్యత్ అవసరాలకి అనుగుణంగా తారు రోడ్లు, వాటర్ ట్యాంక్ డైనేజీ సిస్టమ్, పిల్లలకి ఆట స్థలాలు, పెద్దలకి పార్క్, స్టీట్ లైట్స్ లాంటి సదుపాయాలు కాక మరెన్నో సదుపాయాలు కల్పతరు ప్రత్యేకత. ఇన్ని ప్రత్యేకతలున్న కల్పతరు భవిష్యత్తుకి ఆర్ధిక భరోసా అనటానికి సందేహం లేదు.





వచ్చింది **కల్పతరు**.



# మన నగరం - మన గృహం

మన అనుకునే దానిలో వుండే ఆనందం మరేదానిలోనూ ఉండదు. ఆకాశం హద్దగా ఎదుగుతున్న మన నగరాలలో మనకంటూ ఒక సొంతిల్లు, ఇంతకంటేకల ఎముంటుంది. ఆ కల నిజమయ్యేందుకు నిజంగానే కల్పతరువులా మీముందుకు