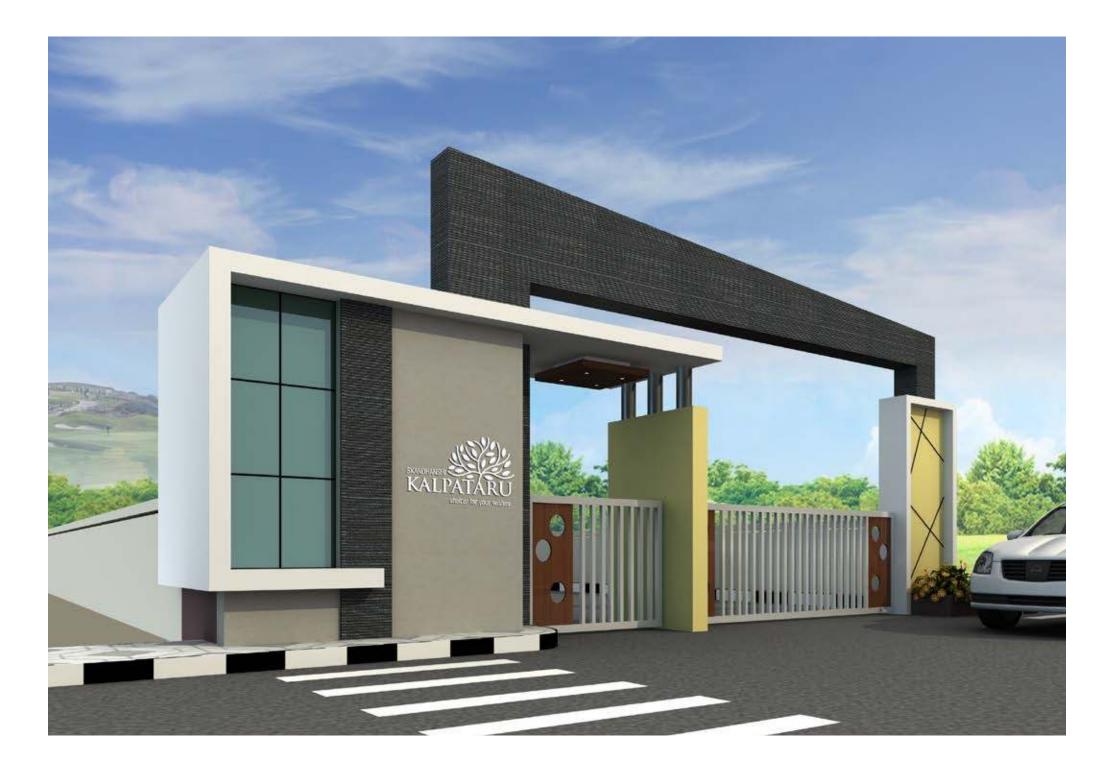

# వెంచర్ ప్రత్యేకతలు

- ఎంట్రన్స్ ఆర్చ్
- 40' అడుగుల BT రోడ్డు
- వెంచర్లో ప్రత్యేక వాటర్ ట్యాంక్
- 🖕 100% వాస్తు ప్రకారం లే అవుట్
- 🖕 స్ట్రీట్ లైట్స్, టాన్స్ఫార్తర్ మరియు ఎలక్టిసిటీ
- చిల్డన్స్ పార్క్ మరియు వెంచర్లో మొక్కల పెంపకం
- ప్రతి ప్లాటుకు నేమ్ బోర్డ్
- డ్రయినేజ్ సదుపాయం
- వెంచర్ చుట్టూ కాంపౌండ్ వాల్
- క్లియర్ టైటిల్