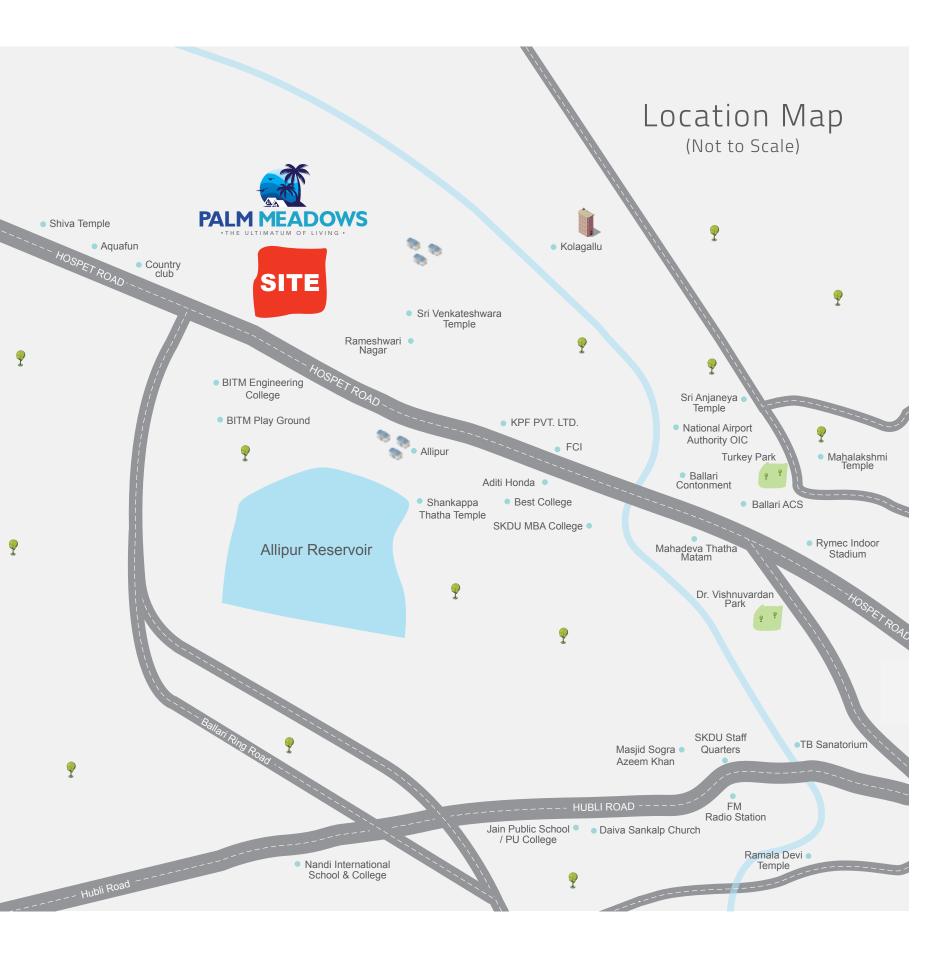

### NEAR BY LOCATIONS

Shiva Temple

9

Ģ

Aquafun

Country
club

- BITM COLLEGE
- RAMESWARI NAGAR
- VENKATESWARA TEMPLE
- MARUTHI SUZUKI SHOWROOM
- COUNTRY CLUB
- AQUA FUN
- ADJACENT TO 80' MASTER PLAN ROAD